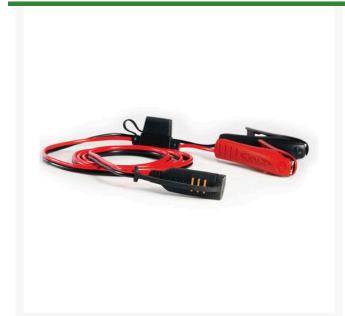

## **Details**

Comfort Indicator Clamp is designed and developed to keep track of battery status and eliminate the risk of a flat battery. Comfort Indicator Clamp prolongs battery life expectancy, as the indicator makes sure it can always be fully charged and indicates when the harmful sulfation process begins. Eyelet 3/8" (6.4mm), Cable 5', Fuse 15A. Designed to fit UC800, MULTI US 3300, MULTI US 7002, US 0.8 and MUS 4.3.

- Prolongs battery life
- Indicates sulfation
- Eyelet 3/8" (6.4mm)
- Fuse 15A
- 5 ft. cable
- Fits UC800, MULTI US 3300, MULTI US 7002, US0.8 and MUS 4.3