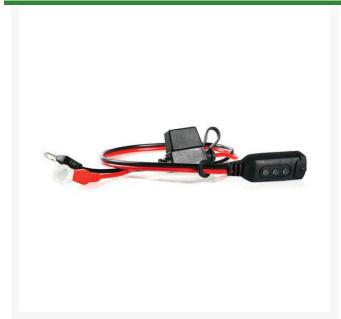

## **CTEK Comfort Indicator Eyelet**

RCTK56-382

## **Details**

Designed and developed to make battery maintenance easy. This practical combination of quick connector and indicator is designed for batteries that are difficult to access. The lighted indicator shows the battery charge level. The eyelet terminals are fitted to the battery giving effortless connection without the need of reaching for the battery. Ideal for seasonal vehicles.

- Designed to fit UC800, MULTI US 3300, MULTI US 7002, US0.8 and MUS 4.3
- Cable length: 19"
- Eyelet: 3/8" (8.4mm)
- Fuse 15A
- IP65
- 2 year warranty