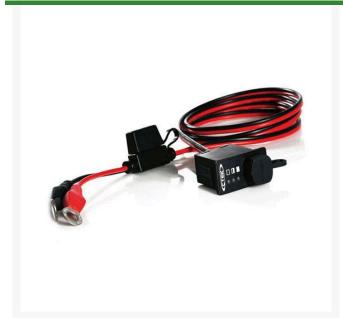

## **Details**

Comfort Indicator Panel is designed and developed to make the maintenance of the battery in the vehicle easy and convenient, especially when the battery is hard to reach. Simply mount the indicator panel, route the cable to the battery, then connect the charger to the socket on the indicator panel. The light indicator shows the status of the battery and easily charges whenever necessary for prolonged life. Indicates when the harmful sulfation process begins. Two cable lengths available.

- Designed to fit UC 800, US 800, MULTI US 3300, MULTI US 7002, US0.8, and MUS 4.3 battery chargers.
- Eyelet: M8 1/3 in. (8.4mm)
- 4.9 ft. cable length
- Fuse: 15A.
- 2 year warranty