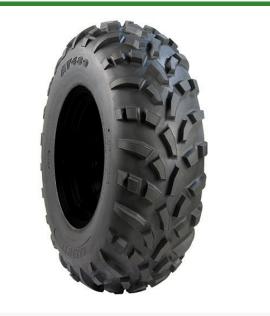

## **Details**

The Carlisle AT489 ATV tire is a popular and highly acclaimed choice for original equipment replacement. With its puncture-resistant tread compounds, tread design for aggressive yet smooth control, and versatility on soft, intermediate surfaces, and mud, this tire offers exceptional performance in diverse off-road conditions. Whether you re exploring challenging trails or cruising through softer terrains, the AT489 tire delivers reliable traction, durability, and a comfortable ride.

- Puncture resistant tread compounds
- Tread designed for aggressive yet smooth control
- Soft to intermediate surfaces/mud