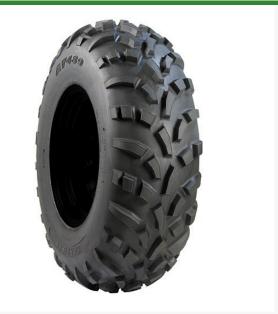

## Tire - AT22x11-10 (4 Ply) Carlisle AT489

## **Details**

The Carlisle AT489 ATV tire is a popular and highly acclaimed choice for original equipment replacement. With its puncture-resistant tread compounds, tread design for aggressive yet smooth control, and versatility on soft, intermediate surfaces, and mud, this tire offers exceptional performance in diverse off-road conditions. Whether you re exploring challenging trails or cruising through softer terrains, the AT489 tire delivers reliable traction, durability, and a comfortable ride.