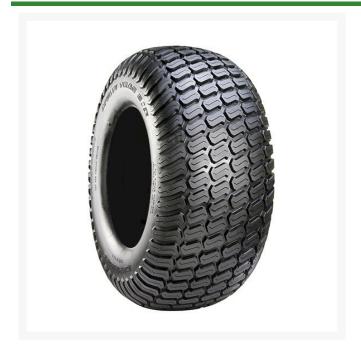

## Tire - 27x10.50-15 Nhs (4 Ply) Carlisle Multi Trac C/S

## **Details**

The Carlisle Multi-Trac C/S tire is a professional-grade tire known for its durability, stability, and traction. With its contoured shoulder protection, deep tread lugs, and durable tread compound, this tire delivers reliable performance for ZTRs and professional-grade mowers. Whether you remaintaining a large property or operating a landscaping business, the Multi-Trac C/S tire is designed to meet the highest standards and provide optimal performance in any condition.

- Contoured shoulder protection
- Deep tread lugs in profile for optimized stability and traction
- Durable tread compound