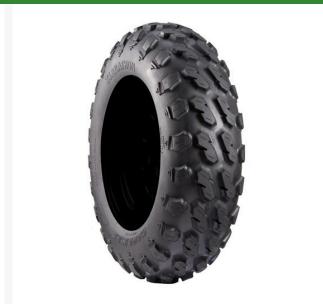

## Tire - AT26 x 8-14 (3 Ply) Carlisle Terrathon RCT560487

## **Details**

Conquer any terrain with ease with the Americanmade Terrathon tire, featuring revolutionary Extended Range Technology (ERT) for unparalleled performance. Our radial construction ensures durability while the non-directional tread pattern delivers exceptional traction on soft to hard surfaces. Endure the toughest conditions with confidence, backed by a rigorous 90-mile endurance test at zero psi. Dominate the trails with dimpled lugs that minimize heat buildup and a continuous center groove with open shoulder lug design, effectively channeling water away in wet conditions. Integrated sipes on lugs boost traction on slippery surfaces, providing maximum stability and control. Don t settle for less choose Terrathon for your next adventure.

- Extended Range Technology (ERT) ensures unparalleled performance
- 90-mile endurance test at zero psi for extreme reliability
- Radial construction for durability and reliability
- Dimpled lugs for reduced heat buildup
- Continuous center groove and open shoulder lug design channels water away in wet conditions
- Integrated sipes on lugs increase traction on wet surfaces
- Soft to hard surfaces/mud
- Made in the USA

## **Specifications**

Manufacturer Carlisle
Ply 3 Ply
Tire Size 26x8.00-14
Tread Design Terrathon

**Krima Trading AB** Stene 710 Kumla, 692 93 +46 19 57 35 20

https://krima.rrproducts.com/