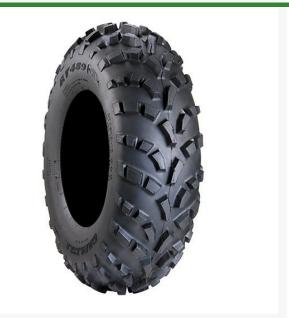

## Tire - AT27x11-12 (6 Ply) Carlisle AT489 x/L

## **Details**

The AT489 XL tire is the heavy duty version of the original AT 489. It is an excellent choice for intermediate to hard surface use featuring a inch lug depth and lightweight construction. Made in the USA.

- Wrap-around shoulder lugs provide more side bite promoting forward traction while minimizing lateral slip
- inch lug depth deepest lug depth in all the AT489 series
- Constructed with shock absorption lugs
- 3\* rated
- Soft to intermediate surfaces/mud