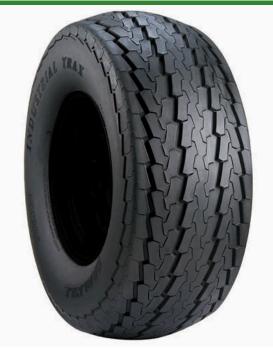

## Tire - 25x8.50-12 Nhs (6 Ply) Carlisle Industrial Trax

## **Details**

The Carlisle Industrial Trax tire is designed to excel in hard surface utility vehicle applications. With its non-directional tread pattern, this tire offers easy handling on hard surfaces, ensuring stability and control. Whether you re operating utility golf carts or concession vehicles, the Industrial Trax tire delivers reliable performance and durability for heavy-duty hard surface applications. Trust in the Carlisle Industrial Trax tire to provide the traction and reliability needed to power your work.

- Non-directional tread pattern for easy handling on hard surfaces
- Primarily used for heavy-duty hard surface applications such as utility carts or concession carts