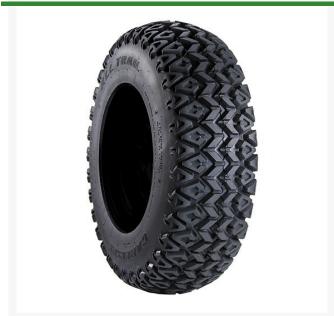

## Tire - 25x11.00-12 Nhs (4 Ply) Carlisle All

## **Details**

The All Trail II tires are specifically designed for use on hard surface conditions. The low, wide profile reduces soft wallowing chassis roll commonly experienced with other tires while its uniquely tight tread pattern offers a smooth ride experience. The specially formulated compound delivers durable extended tire life with responsive, predictable, and level handling on pavement, concrete, and hard-packed soil. Made in the USA.

- Tightly grooved tread design for stability on hard-packed terrain
- Low, wide profile for reduced soft wallowing chassis roll
- Extended-wear tread compound
- Extended-wear tread compound