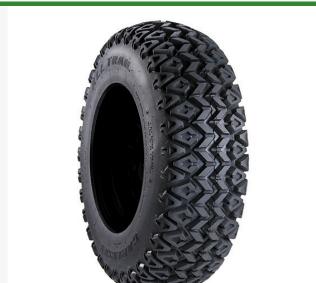

## Tire - 24x9.50-10 Nhs (4 Ply) Carlisle All Trail II

RCT55A3P2

## **Details**

The All Trail II tires are specifically designed for use on hard surface conditions. The low, wide profile reduces soft wallowing chassis roll commonly experienced with other tires while its uniquely tight tread pattern offers a smooth ride experience. The specially formulated compound delivers durable extended tire life with responsive, predictable, and level handling on pavement, concrete, and hard-packed soil. Made in the USA.

- Tightly grooved tread design for stability on hard-packed terrain
- Low, wide profile for reduced soft wallowing chassis roll
- Extended-wear tread compound
- Extended-wear tread compound