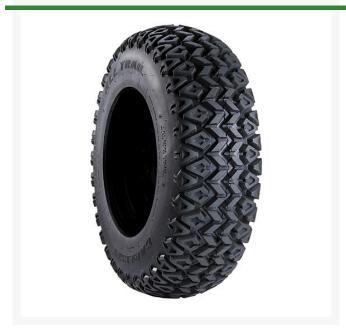

## Tire - 22x9.50-10 Nhs (4 Ply) Carlisle All

## **Details**

The All Trail II tires are specifically designed for use on hard surface conditions. The low, wide profile reduces soft wallowing chassis roll commonly experienced with other tires while its uniquely tight tread pattern offers a smooth ride experience. The specially formulated compound delivers durable extended tire life with responsive, predictable, and level handling on pavement, concrete, and hardpacked soil. Made in the USA.

## **Specifications**

Manufacturer Carlisle Ply 4 Ply Tire Size 22x9.50-10 Tread Design All Trail II

Krima Trading AB Stene 710 Kumla, 692 93 +46 19 57 35 20