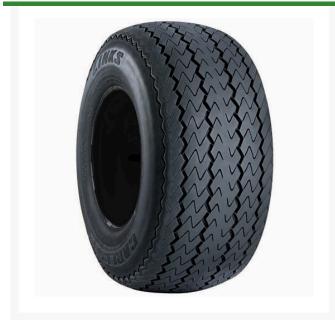

## Tire - 18x8.50-8 Nhs (4 Ply) Carlisle Links

RCT5192711

## **Details**

The Carlisle Links tire is the premier choice for golf carts. With its wide footprint, strong sidewall, wear-resistant rubber compound, sawtooth tread pattern, and wide flotation design, this tire offers unmatched stability, durability, and grip. Whether you re cruising around the golf course or exploring off-road paths, the Links tire ensures a reliable and enjoyable golf cart experience.

- Sawtooth tread for extra grip
- Wide flotation