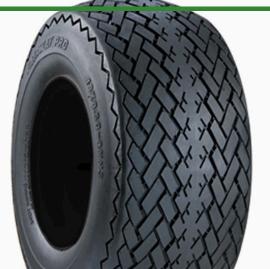

## Tire - 18x8.50-8 Nhs (4 Ply) Carlisle Fairway Pro

RCT5189761

## **Details**

The Carlisle Fairway Pro tire is a top-value tire that delivers dependable performance and long hours of use on golf courses or park grass. Engineered to excel in these environments, this tire is the ideal choice for golf carts and utility vehicles. The Carlisle Fairway Pro features a wide footprint for increased stability and sawtooth tread to minimize compaction, this tire is designed to excel on golf courses and park grass. Enjoy long hours of dependable performance and confidently navigate through any terrain with the Fairway Pro tire.

- Wide footprint for increased stability
- Minimized compaction with sawtooth tread