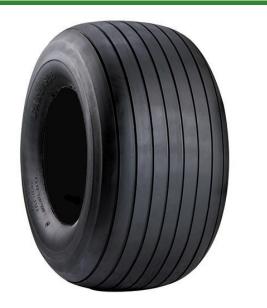

### Details

The Straight Rib tire is designed with tread grooves to channel moisture away from the contact patch and provides a slight lateral traction which can be helpful when traversing mild inclines.

- Ribbed design for low impact traction
- Wide profile for enhanced stability
- Rounded shoulder for easy turning