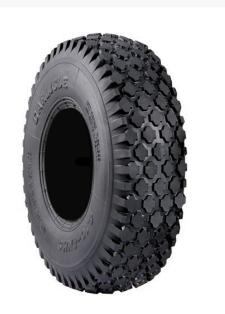

# Tire - 480/400-8 Nhs (2 Ply) Carlisle Stud

RCT5160501

## Details

Conquer any terrain with confidence using the Carlisle Stud tire. With its aggressive appearance and versatile performance, this tire is designed to tackle a wide range of terrains, including soft dirt and snow. Whether you re using it for utility tasks or industrial applications, the Carlisle Stud tire delivers exceptional traction and reliability. Don re ter challenging terrains hold you back. Upgrade to the Carlisle Stud tire and experience the difference it makes in your utility tasks. Its aggressive tread design and dependable performance give you the edge you need to tackle any job.

- Dependable tire for utility tasks
- Tread design sports biting edges that provide aggressive traction for soft surfaces