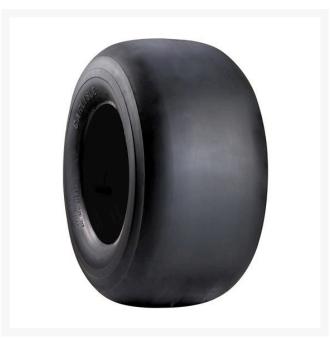

# Tire - 9x3.50-4 Nhs (4 Ply) Carlisle Smooth

RCT5120101

## Details

The Smooth tire has tapered edges to facilitate easy swivel action without turf damage. The Smooth tire contains specially formulated rubber compounds for professional grade durability.

- Flat tread for turf protection
- Wide footprint for low tread-to-ground pressure
- Rounded shoulder for easy turning

### Specifications

Manufacturer Ply Tire Size Tread Design Carlisle 4 Ply 9x3.50-4 Smooth