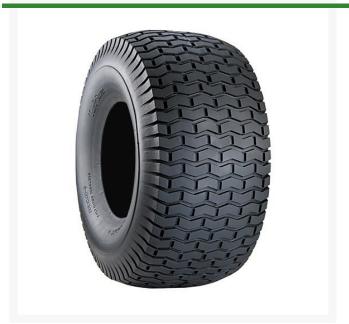

## **Details**

With its classic square shouldered design, the Turf Saver tire is the market leader for residential riding lawn mowers worldwide. The flat profile and chevron tread provide excellent traction. Its turf-friendly design and breadth of line make it versatile in both application and fitment.

- Square shoulders for increased stability
- Flat profile
- Chevron tread for enchanced traction