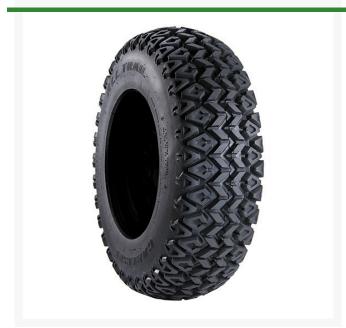

## Tire - 22x10.00-8 Nhs (4 Ply) Carlisle All

## **Details**

The All Trail II tires are specifically designed for use on hard surface conditions. The low, wide profile reduces soft wallowing chassis roll commonly experienced with other tires while its uniquely tight tread pattern offers a smooth ride experience. The specially formulated compound delivers durable extended tire life with responsive, predictable, and level handling on pavement, concrete, and hard-packed soil. Made in the USA.

- Tightly grooved tread design for stability on hard-packed terrain
- Low, wide profile for reduced soft wallowing chassis roll
- Extended-wear tread compound
- Extended-wear tread compound

## **Specifications**

Manufacturer Carlisle
Ply 4 Ply
Tire Size 22x10.00-8
Tread Design All Trail II

**Krima Trading AB**Stene 710 Kumla, 692 93
+46 19 57 35 20

https://krima.rrproducts.com/