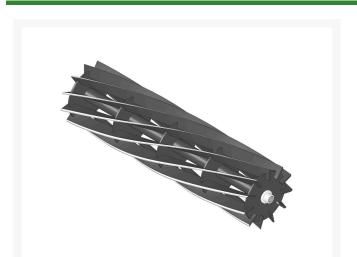

# **Reel - 11 Blade 27x7** R105-6768

#### **Details**

R&R Reel blades are manufactured from high carbon-boron alloy steel and then hardened to RC46-49 to match the temper of our bedknives and original equipment bedknives. All R&R Reels are cylindrically ground on bearing surfaces and then relief ground. Reels are then precision computer balanced for extended bearing and reel life. R&R Products Reels are guaranteed against defects in material and workmanship for the life of the reel under normal use.

- High Carbon-Boron Alloy Steel
- Cylindrically Ground on Bearing Surfaces
- Precision Computer Balanced