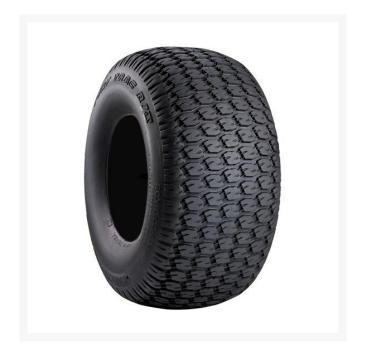

## Tire - 20x10.00-10 Nhs (4 Ply) Carlisle Turf Trac R/S RCT50D362

## **Details**

The Turf Trac R/S tire offers all-around best performance in our residential product line. Applications include grounds care equipment, zero turn mowers and utility vehicles.

- Ample tread depth for extra traction and extended tire life
- Balanced profile for equal pressure distrubtion
- Commonly found on landscaping equipment with minimal compaction such as golf course lawn mowers

## **Specifications**

Manufacturer Carlisle Ply 4 Ply

Tire Size 20x10.00-10
Tread Design Turf Trac R/S