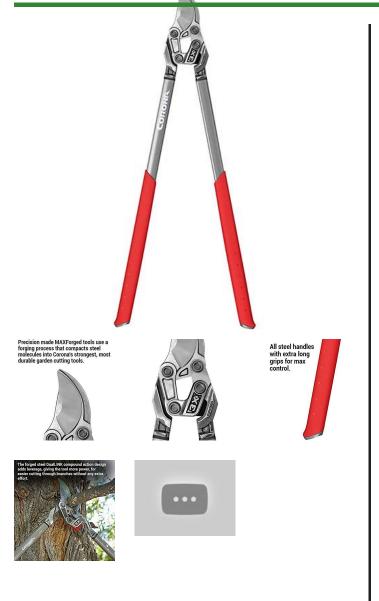

## Details

The Max Forged DualLink Bypass Loppers features a compound-action cutting head to cut through wood up to 2 inches. The cutting head will multiply force on each cut by up to 3 times without extra effort making it much easier than with a conventional lopper. Fully forged steel construction for strength. Comfortable handle with contoured soft grip to fit all hand sizes. The shock-absorbing integrated bumper cushions each pruning cut. Easy to resharpen, if necessary. No-fail metal end cap. 2in. Capacity. 31in Steel Handles.

- Precision Made Max Forged Steel Construction for Strength
- Max Forged Blade Stays Sharp
- Comfortable Handle with Contoured Soft Grip, Fits All Hand Sizes
- Less Fatigue with ShockGUARD Bumper System
- Easy to Sharpen
- No-Fail Metal End Cap
- 2 inch Capacity
- 31 inch Handle