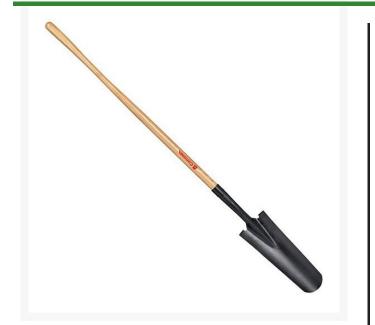

## Corona Drain Spade - 48in Straight Ash Handle

RCSS28000

## Details

Tapered, 16" blade, round nose, slightly cupped blade for efficient digging of deep, round bottom drains and trenches. 15-gauge tempered steel blade for long service life. Large forward-turned steps for firmer footing. 48 in. straight D-Grip handle.

- Tempered, round nose, slightly cupped blade for efficient digging of deep, round-bottom drains
- Large, 14-gauge tempered steel blade for long service life
- Large, forward-turned steps for firmer footing
- 48 in long wood handle