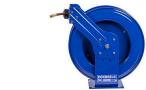

## **Coxreels Heavy Duty Hose Reel**

RCSHN450

## **Details**

High-quality steel construction with powder-coated finish. Features heavy-duty ribbed discs with rolled edges for greater strength & safety with the added stability of the Super Hub dual axle support to accommodate longer lengths of hose. External fluid path with brass NPT swivel that screws into 1" solid steel axle, easily removed for swivel maintenance. The lubricated spring motor is also easily removed for safe, convenient replacement, extending reel life indefinitely.

## **Specifications**

Manufacturer Cox Reels Hose Included Yes .5 in Hose Inside

Diameter

50 ft Hose Length Hose Outside .75 in

Diameter

Maximum Pressure 300 psi Weight (lbs) 54 lb

Krima Trading AB Stene 710 Kumla, 692 93 +46 19 57 35 20