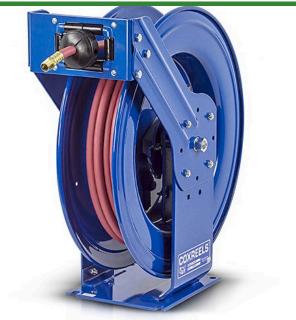

## **Coxreels Heavy Duty Hose Reel**

RCSHN450

## **Details**

High-quality steel construction with powder-coated finish. Features heavy-duty ribbed discs with rolled edges for greater strength & safety with the added stability of the Super Hub dual axle support to accommodate longer lengths of hose. External fluid path with brass NPT swivel that screws into 1" solid steel axle, easily removed for swivel maintenance. The lubricated spring motor is also easily removed for safe, convenient replacement, extending reel life indefinitely.

## **Specifications**

Manufacturer Cox Reels Hose Included Yes .5 in Hose Inside

Diameter

50 ft Hose Length Hose Outside .75 in

Diameter

Maximum Pressure 300 psi Weight (lbs) 54 lb

Krima Trading AB Stene 710 Kumla, 692 93 +46 19 57 35 20