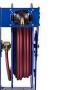

## **Coxreels Heavy Duty Hose Reel**

RCSHN450

## **Details**

High-quality steel construction with powder-coated finish. Features heavy-duty ribbed discs with rolled edges for greater strength & safety with the added stability of the Super Hub dual axle support to accommodate longer lengths of hose. External fluid path with brass NPT swivel that screws into 1" solid steel axle, easily removed for swivel maintenance. The lubricated spring motor is also easily removed for safe, convenient replacement, extending reel life indefinitely.

## **Specifications**

Manufacturer Cox Reels Hose Included Yes .5 in Hose Inside

Diameter

50 ft Hose Length Hose Outside .75 in

Diameter

Maximum Pressure 300 psi Weight (lbs) 54 lb

Krima Trading AB Stene 710 Kumla, 692 93 +46 19 57 35 20