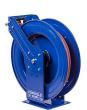

## **Coxreels Heavy Duty Hose Reel**

RCSHN450

## **Details**

High-quality steel construction with powder-coated finish. Features heavy-duty ribbed discs with rolled edges for greater strength & safety with the added stability of the Super Hub dual axle support to accommodate longer lengths of hose. External fluid path with brass NPT swivel that screws into 1" solid steel axle, easily removed for swivel maintenance. The lubricated spring motor is also easily removed for safe, convenient replacement, extending reel life indefinitely.

## **Specifications**

Manufacturer Cox Reels Hose Included Yes .5 in Hose Inside

Diameter

50 ft Hose Length Hose Outside .75 in

Diameter

Maximum Pressure 300 psi Weight (lbs) 54 lb

Krima Trading AB Stene 710 Kumla, 692 93 +46 19 57 35 20