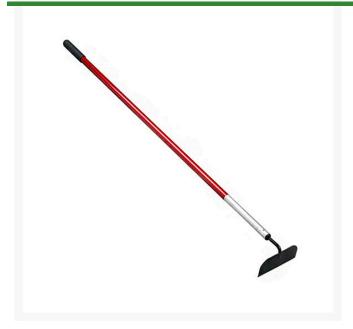

## **Details**

This Corona Garden Hoe is an excellent, all-purpose, general maintenance hoe with a sturdy 6"in wide tempered steel head for strength and long life. The gooseneck design is ideal for working around plants. The 60in red aluminum, oval-shaped handle with vinyl coating is lightweight and shaped for maximum strength.

- Tempered steel head
- Lightweight aluminum handle with vinyl coating
- Oval-shaped handle shaped for maximum strength
- Gooseneck design ideal for working around plants
- 6" wide blade excellent for general tasks

## **Specifications**

Manufacturer Corona
Handle Color Red
Handle Length 60 in
Handle Material Aluminum