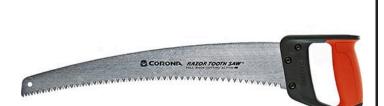

## **Details**

The 18 inch Corona RazorTOOTH Saw festures a curved blade design cutting twice as fast as a conventional saw blade. The whetstone-ground razor teeth are sharpened on 3 sides then impulse hardened. Friction-reducing, rust resistant, tempered carbon-steel alloy with hard-coating allows the razor teeth to glide through wood on the pull stroke quickly and efficiently. The ergonomic non-slip D-handle is designed for gloved or 2-handed operation.

- Cuts 2X More Than Conventional Saws
- Whetstone-ground Razor Teeth are Sharpened on 3 Sides
- Friction-reducing Hard Coating to Cut Easily
- Ergonomic Grip for All-sized Hands Comfortably