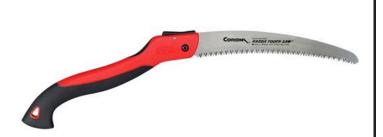

# **Corona Razor Tooth Folding Saw - 10in** RCRS7265

### **Details**

This Corona curved blade folding saw with 3-sided razor teeth provide 2 times faster and more efficient cutting for small to medium branches. Features a replaceable, curved, non-slip, taper-ground folding blade. Ergonomically designed, comfortable, comolded handle.

- 10" Razor tooth folding saw
- 3-sided razor teeth
- 2x faster and more efficient for cutting small to medium branches
- Replaceable, curved, taper-ground folding blade
- Ergonomically designed, co-molded handle