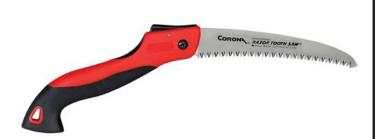

## **Corona Razor Tooth Folding Saw - 7in** RCRS7245

This Corona curved blade folding saw with 3-sided razor teeth provide 2 times faster and more efficient cutting for small to medium branches. Features a replaceable, curved, non-slip, taper-ground folding blade. Ergonomically designed, comfortable, comolded handle.

- 7" RazorTOOTH blade folding saw
- 3-sided razor teeth
- Faster and more efficient cutting for small to medium branches
- Replaceable, cruved, taper-rgound folding blade
- Ergonomically designed handle