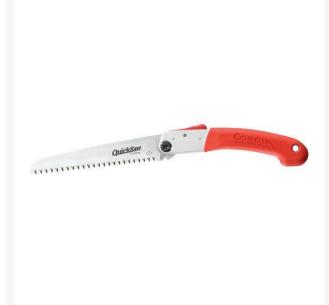

## Corona Max Quick Saw Folding Saw - 7in

## **Details**

Cut up to 2.5X faster than comparable professional saws. The patent-pending tooth pattern helps keep the cut channel free of sawdust. Impulse hardened teeth stay sharp longer. Dual cutting positions for regular cuts and one for difficult to reach branches. Locking blade with aluminum handle and release button make it lightweight and easy to carry. The 7" straight blade offers superior cutting stability for small to medium branches. Elastomer grips provide excellent hand grip in wet or dry weather and reduce fatigue. Replaceable locking blade.