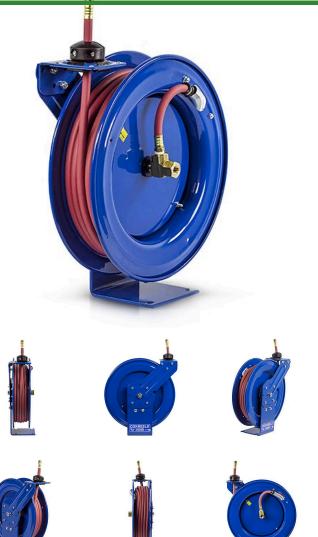

## **Coxreels Performance Hose Reel** RCPLP350

## Details

Performance spring-drive hose reels have a long history of dependability and trouble-free performance. Sturdy, compact, space saving design with Coxreels' high quality steel construction and durable CPCTM powder-coat finish. Features heavyduty spun discs with rolled edges for greater strength & safety. Unique design includes an external fluid path with brass NPT swivel that screws into 1" solid steel axle and is easily removed for swivel maintenance. The lubricated factorymatched spring motor is also easily removed for safe, convenient replacement, enabling extremely long reel life!

## **Specifications**

| Manufacturer     | Cox Reels |
|------------------|-----------|
| Hose Included    | Yes       |
| Hose Inside      | .375 in   |
| Diameter         |           |
| Hose Length      | 50 ft     |
| Hose Outside     | .625 in   |
| Diameter         |           |
| Maximum Pressure | 300 psi   |
| Weight (lbs)     | 43 lb     |
|                  |           |