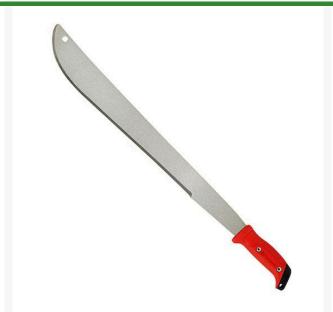

## Corona Ergohandle Machete - 22 in RCMA60062

## **Details**

Quick and powerful cleaning with this 22 in. machete with an ergonomically balanced handle with built-in hand stop. Tough tempered steel blade retains maximum sharpness. Easy to resharpen. Lanyard attachment hole. 22 in. blade. Scabbard sold separately.

- Tough, Tempered Steel Blade Retains Max Sharpness
- Easy to Sharpen
- Ergonomically Balanced Handle with built-in Hand Stop
- Lanyard Attachment Hole
- Quick and Powerful Cleaning of Tangled,
   Dense Brush
- 22in. Blade