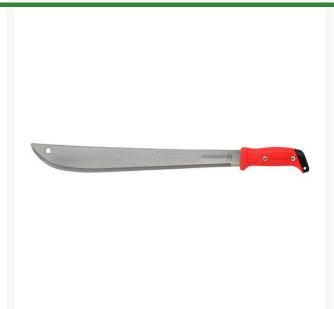

## **Details**

For quick and powerful cleaning of tangled, dense brush, the Corona 18" Tempered Steel Machete is the perfect tool. Long-lasting blade resists corrosion. The ErgoHandle design decreases user fatigue. 18" Blade. Scabbard sold separately.

- Tough Tempered Steel Retains Sharpness
- Easy to Resharpen
- Ergonimically Balanced with Blade Length
- Landyard Attachment Hole
- Built-in Hand Stop
- 18 in Blade