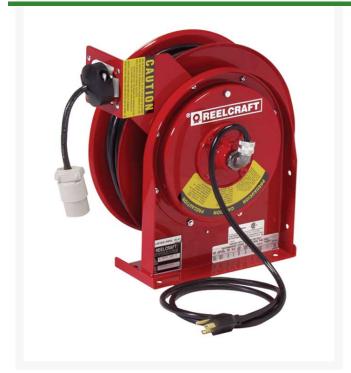

## **Reelcraft Cord Reel Assy**

RCL55501237

## **Details**

Series L4000 & L5000 power cord and light reels offer many different styles of outlets and lamps. Easy to mount and structurally strong, the power cord and light reels have robotically welded heavy gauge steel frames that attach to most structurally sound surfaces. Multiple guide arm positions allow for versatile use and easier field adjustment. The drive mechanism is enclosed for protection against the environment. Fewer components increase the service life of the reel and improve performance. For indoor, non-weatherproof applications only. 115 Volt.