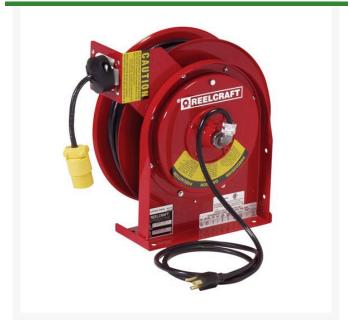

## **Reelcraft Electric Cord Reel 45ft**

RCL45451233

## **Details**

Series L4000 & L5000 power cord and light reels offer many different styles of outlets and lamps. Easy to mount and structurally strong, the power cord and light reels have robotically welded heavy gauge steel frames that attach to most structurally sound surfaces. Multiple guide arm positions allow for versatile use and easier field adjustment. The drive mechanism is enclosed for protection against the environment. Fewer components increase the service life of the reel and improve performance. For indoor, non-weatherproof applications only. 115 Volt.