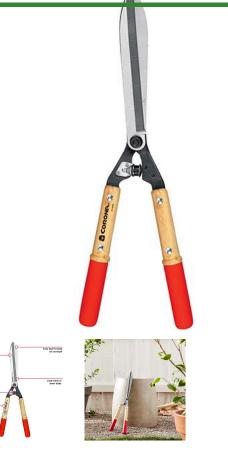

## Details

Corona professional MaxForged hedge shears are ideal for the shaping of large shrubs and hedges and the trimming of ornamental grasses and plants. Fully heat-treated 10 in. resharpenable forged steel alloy blades with limb notch in lower blade, easily cuts through stems and large branches. Shock Stop bumper provides maximum comfort in arms and shoulders. Bolted-on hardwood 9-1/2 in. handles feature comfortable non-slip grips. 10 in. blades with 9-1/2 in. hardwood handles.

- Resharpenable, Forged Steel Alloy Blades
- Bolted-on Hardwood Handles, Comfortable Non-slip Grips
- Fully Heat-treated for Strength
- Limb Notch
- 9-1/2 in. Hardwood Handles
- Shock Stop Bumper
- 10 in. Blade