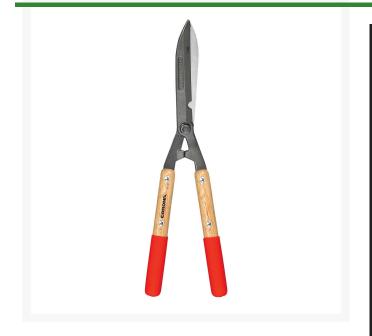

## Corona Duallink Hedge Shears -Hardwood Handles

## Details

Designed to shape and prune hedges and shrubs for aesthetic purposes and to remove damaged branches. Features top-grade hardwood handles with comfortable non-slip grips. The fully heattreated blades provide strength with a straight edge blade with 1.2 in. limb notch for larger branches. Resharpenable forged 8-1/4 in. steel alloy blades.

- Resharpenable, Forged 8-1/4 in. Steel Alloy Blades
- Top-Grade 9-1/2 in. Hardwood Handles
- Fully Heat-Treated for Strength
- Limb Notch for Larger Branches
- Comfortable Non-Slip Grips