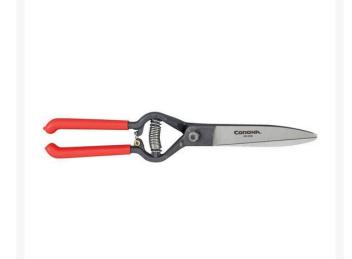

## Corona ClassicCUT Grass Shears -4-1/2in

RCGS6750

## Details

Professional scissor cutting action trims grass, tough sod, ground cover and small hedges.

Resharpenable, forged steel alloy blades. Fully heattreated for strength. Comfortable, non-slip grip. 4-1/2".

- Scissor action for grass, sod, ground cover & small hedges
- Resharpenable steel alloy blades
- Fully heat treated
- Comfortable, non-slip grip
- 4-1/2"