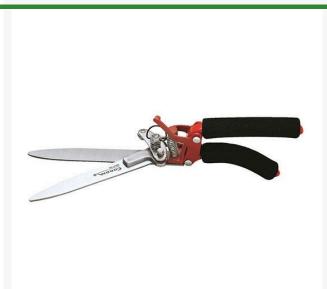

## **Corona Pump-Action Grass Shear - 5in** RCGS3760

## **Details**

The Corona 5" Pump-Action Grass Shear has a professional scissor cutting action and resharpenable, high-carbon steel alloy blades that are fully heat treated for strength. These shears are strong enough to cut tough sod and ground cover with comfortable non-slip rubber grips on a cast aluminum body. Features an adjustable tension control.

- Professional scissor cutting action
- Resharpenable, high-carbon steel alloy blades
- Fully heat-treated for strength
- Comfortable, non-slip rubber grip
- Cuts tough sod and ground cover