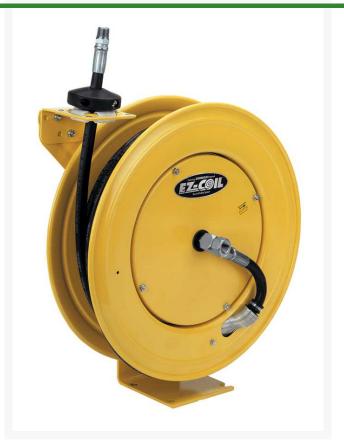

## Cox Ezcoil Sh Hose Reel - 50'

RCEZSH450

## Details

"Super Hub" spring-driven hose reels have a long history of dependable performance. The larger chassis and frame accommodate longer lengths and larger diameters of hose. Professional grade heavyduty steel construction, Durable proprietary CPC powder-coat finish, CNC robotically spun and ribbed discs with rolled edges for strength, safety, and durability. Controlled retraction speed up to 80% slower for greater workplace safety and protection from injury & costly property damage.

## Specifications

| Manufacturer     | Cox Reels |
|------------------|-----------|
| Hose Included    | Yes       |
| Hose Inside      | .5 in     |
| Diameter         |           |
| Hose Length      | 50 ft     |
| Hose Outside     | .75 in    |
| Diameter         |           |
| Maximum Pressure | 300 psi   |
| Weight (lbs)     | 54 lb     |
|                  |           |