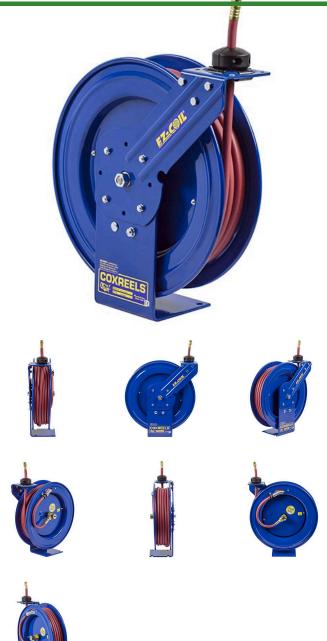

## Cox Ezcoil 350 Hose Reel - 50'

RCEZPLP350

## Details

This reel has the identical durable design and outstanding features of the RCPLP350, with the added safety of EZ-Coil, Coxreels' exclusively patented Safety Series with up to 80% controlled retraction compared to conventional reels. Choose this reel for greater workplace safety and protection from injury & costly property damage.

## **Specifications**

| Manufacturer     | Cox Reels |
|------------------|-----------|
| Hose Included    | Yes       |
| Hose Inside      | .375 in   |
| Diameter         |           |
| Hose Length      | 50 ft     |
| Hose Outside     | .625 in   |
| Diameter         |           |
| Maximum Pressure | 300 psi   |
| Weight (lbs)     | 43 lb     |
|                  |           |