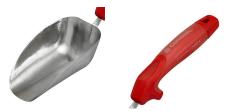

## **Details**

Premium stainless steel hand scoop built to work hard for the long haul. Fully featured with ComfortGEL grips, large diameter reinforced square tangs, welded joints and robust tool heads and blades. The large scoop is ideal for transporting more soil, ice melt and pet food. Finger guard protects hand during use.

- Premium Stainless Steel Head
- Large Scoop for Transporting More Product
- Finger Guard Protects Hand During Use
- ComfortGEL Grip