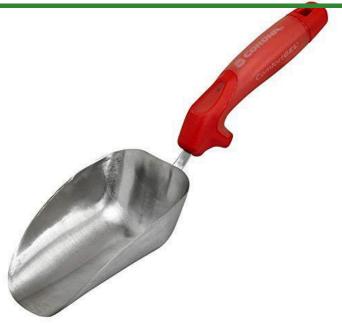

## **Corona Premium ComfortGEL Scoop**

## **Details**

Premium stainless steel hand scoop built to work hard for the long haul. Fully featured with ComfortGEL grips, large diameter reinforced square tangs, welded joints and robust tool heads and blades. The large scoop is ideal for transporting more soil, ice melt and pet food. Finger guard protects hand during use.

- Premium Stainless Steel Head
- Large Scoop for Transporting More Product
- Finger Guard Protects Hand During Use
- ComfortGEL Grip