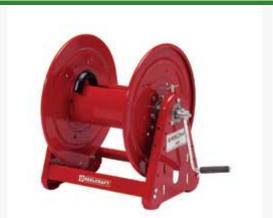

## Reelcraft Hose Reel - 3/4 x 175 ft 1000PSI

RCCA33118L

## **Details**

Reelcraft's Series 30000 hose reels are designed for rugged, heavy duty applications requiring long lengths of hose and large storage capacity. All-bolted unitized construction with no welds to fatigue, full flow swivel and heavy gauge steel frame, spool and drum ensure longest service life. Series 30000's vibration-proof, self-locking fasteners are ideal for industrial or field use such as turf care or pest control. Hose not included.