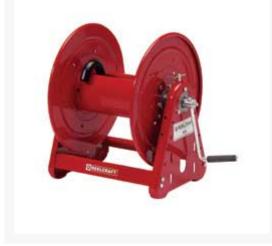

## Reelcraft Hose Reel - 1/2 x 200 ft

## Details

Reelcraft's Series 30000 hose reels are designed for rugged, heavy duty applications requiring long lengths of hose and large storage capacity. Allbolted unitized construction with no welds to fatigue, full flow swivel and heavy gauge steel frame, spool and drum ensure longest service life. Series 30000's vibration-proof, self-locking fasteners are ideal for industrial or field use such as turf care or pest control. Hose not included.