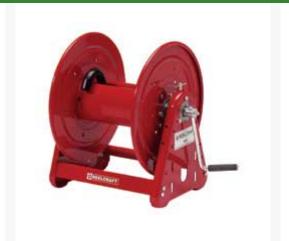

## Reelcraft Hose Reel - 3/4 x 100 ft 1000PSI

RCCA33112L

## **Details**

Reelcraft's Series 30000 hose reels are designed for rugged, heavy duty applications requiring long lengths of hose and large storage capacity. All-bolted unitized construction with no welds to fatigue, full flow swivel and heavy gauge steel frame, spool and drum ensure longest service life. Series 30000's vibration-proof, self-locking fasteners are ideal for industrial or field use such as turf care or pest control. Hose not included.