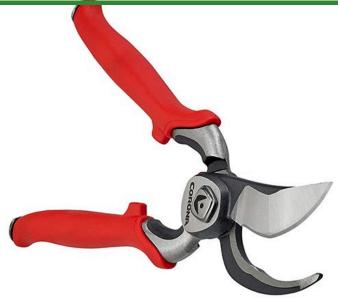

## **Details**

The 1 in. Forged DualCUT Bypass Pruner is made for quick cuts with maximum leverage featuring a notched hook design with both a PowerZONE and a PrecisionZONE. The PowerZONE provides 20 percent more cutting power with a notched hook and blade located nearest the pivot point to hold branches up to 1 inch in place for maximum-leverage during cutting. The PrecisionZONE is ideal for quick cuts of smaller stems and branches. The full core metal handles provide strength and durability with shock-absorbing bumper grips for extreme user comfort. The spring system is located inside the body eliminating lost parts.

- PowerZONE Area of Hook & Blade for Maximum-Leverage Cuts on Branches up to 1 in
- Right or Left Handed Activation with Centered Lock
- Comfortable Handle with Contoured Soft Grip
- PrecisionZONE Area of Hook & Blade for Quick, Repetitive Cuts on Stems and Smaller Branches
- Blade and Hook Design Delivers 20% More Cutting Power
- Internal Spring for No Lost Lost Parts or Clogging
- No Blade Crossover with Fully Forged Steel Construction for Strength
- Resharpenable Blade