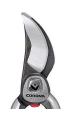

## **Details**

The 1 in. Forged DualCUT Bypass Pruner is made for quick cuts with maximum leverage featuring a notched hook design with both a PowerZONE and a PrecisionZONE. The PowerZONE provides 20 percent more cutting power with a notched hook and blade located nearest the pivot point to hold branches up to 1 inch in place for maximum-leverage during cutting. The PrecisionZONE is ideal for quick cuts of smaller stems and branches. The full core metal handles provide strength and durability with shock-absorbing bumper grips for extreme user comfort. The spring system is located inside the body eliminating lost parts.

- PowerZONE Area of Hook & Blade for Maximum-Leverage Cuts on Branches up to 1 in
- Right or Left Handed Activation with Centered Lock
- Comfortable Handle with Contoured Soft Grip
- PrecisionZONE Area of Hook & Blade for Quick, Repetitive Cuts on Stems and Smaller Branches
- Blade and Hook Design Delivers 20% More Cutting Power
- Internal Spring for No Lost Lost Parts or Clogging
- No Blade Crossover with Fully Forged Steel Construction for Strength
- Resharpenable Blade