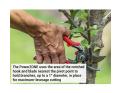

## **Details**

The 1 in. Forged DualCUT Bypass Pruner is made for quick cuts with maximum leverage featuring a notched hook design with both a PowerZONE and a PrecisionZONE. The PowerZONE provides 20 percent more cutting power with a notched hook and blade located nearest the pivot point to hold branches up to 1 inch in place for maximum-leverage during cutting. The PrecisionZONE is ideal for quick cuts of smaller stems and branches. The full core metal handles provide strength and durability with shock-absorbing bumper grips for extreme user comfort. The spring system is located inside the body eliminating lost parts.

- PowerZONE Area of Hook & Blade for Maximum-Leverage Cuts on Branches up to 1 in
- Right or Left Handed Activation with Centered Lock
- Comfortable Handle with Contoured Soft Grip
- PrecisionZONE Area of Hook & Blade for Quick, Repetitive Cuts on Stems and Smaller Branches
- Blade and Hook Design Delivers 20% More Cutting Power
- Internal Spring for No Lost Lost Parts or Clogging
- No Blade Crossover with Fully Forged Steel Construction for Strength
- Resharpenable Blade