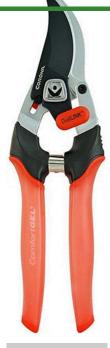

## Corona Duallink ComfortGEL Bypass Pruner - 3/4in

RCBP4314

## **Details**

The DualLINK compound action design adds leverage for additional cutting power without additional effort. Soft ComfortGEL grips on ergonomically-shaped full-steel core handles provide less hand fatigue. Specially coated non-stick high-carbon steel blades with non-stick coating provide smooth cutting performance. A built-in side lock can be operated with one hand. Cuts up to 3/4" branches and stems.

- DualLINK with ComfortGEL Grip
- Specially Coated Non-Stick Blades
- DualLINK pruners boost cutting power and reduce effort with a dual compound lever design for ease-of-cut
- Ergonomic Handles with ComfortGEL Grips
- Cuts Up to 3/4 inch Branches and Stems