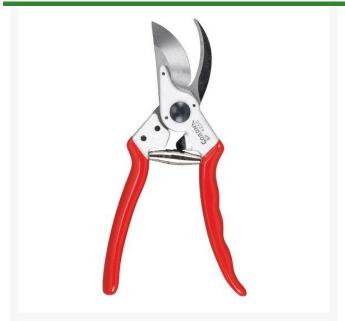

## **Corona Forged Aluminum Bypass Pruner - 1in**

## **Details**

Lightweight forged aluminum handles with forged steel blade and hook. The ergonomically angled head provides less bending of the wrist minimizing fatigue. Bypass cutting for closer, cleaner and healthier cuts.

- Lightweight forged aluminum handles
- High-carbon steel blade and hook
- Ergonomically angled head for less bending of the wrist
- Bypass allows for closer, cleaner and healthier cuts
- Cuts up to 1" in diameter
- Separate steel hook instead of one-piece aluminum hook