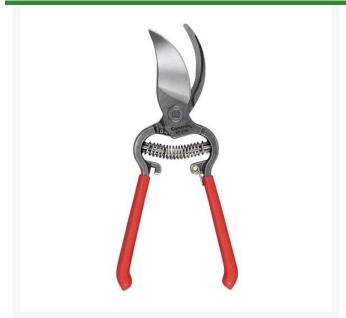

## **Details**

Classic pruners in three cutting capacities feature resharpenable forged Radial Arc bypass blade. Fully heat treated. Forged coronium steel alloy construction. Slant ground, narrow-profile hook. Precision made with a self-aligning pivot bolt. Sap groove. Non-slip cushioned grips. 1" pruner features wire-cutting notch and easy to replace, resharpenable blade. Designed for general purpose pruning.

- Resharpenable high-carbon steel blades
- Fully forged steel construction for maximum strength
- High-precision pivot bolts and locking nuts keep blades and hooks aligned
- Non-slip grips for greater control
- 3/4 in Capacity