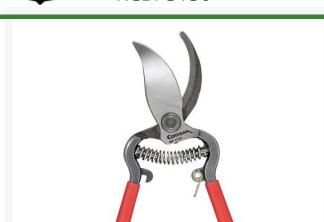

## Corona ClassicCUT Bypass Pruner- 1/2in RCBP3130

## **Details**

This ClassicCUT 1/2 in pruner features resharpenable, high-carbon steel blades with fully forged steel construction for maximum strength and durability. Precision made with self-aligning pivot bolts and nuts to keep blades and hooks aligned. Non-slip cushioned grips for control. Designed for general purpose pruning.

- Resharpenable high-carbon steel blades
- Fully forged steel construction for maximum strength
- High-precision pivot bolts and locking nuts keep blades and hooks aligned
- Non-slip grips for greater control
- 1/2 in Capacity