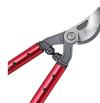

## **Details**

Lightweight, high-strength, eliptical aluminum handles and unmatched blade design dramatically reduce the force to cut. Resharpenable, replaceable Dual Art bypass blade is fully heat-treated, forged steel; 2-1/4in diameter cutting capacity. Forged, slant-ground hook with self-cleaning deep sap groove. Large diameter bumper reduces elbow fatigue. Nut retaining clip helps keep the nut from backing off. 36in handles. 2-1/4in cut.

- Blade design reduces force to cut
- Lightweight, high-strength elliptical 36in aluminum handles
- Resharpenable, replaceable, Dual Arc bypass blade of fully heat-treated forged steel
- Forged, slant-ground hook with self-cleaning, deep sap groove
- New and improved locking nut eliminates nutretaining clip
- 2-1/4"incutting capacity