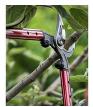

## **Details**

Lightweight, high-strength, eliptical aluminum handles and unmatched blade design dramatically reduce the force to cut. Resharpenable, replaceable Dual Art bypass blade is fully heat-treated, forged steel; 2-1/4in diameter cutting capacity. Forged, slant-ground hook with self-cleaning deep sap groove. Large diameter bumper reduces elbow fatigue. Nut retaining clip helps keep the nut from backing off. 36in handles. 2-1/4in cut.

- Blade design reduces force to cut
- Lightweight, high-strength elliptical 36in aluminum handles
- Resharpenable, replaceable, Dual Arc bypass blade of fully heat-treated forged steel
- Forged, slant-ground hook with self-cleaning, deep sap groove
- New and improved locking nut eliminates nutretaining clip
- 2-1/4"incutting capacity