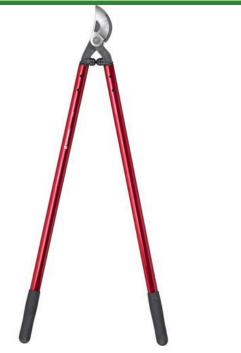

## **Corona Maxforged High Performance Orchard Loppers - 36in**

**RCAL8482** 

## **Details**

Lightweight, high-strength, eliptical aluminum handles and unmatched blade design dramatically reduce the force to cut. Resharpenable, replaceable Dual Art bypass blade is fully heat-treated, forged steel; 2-1/4in diameter cutting capacity. Forged, slant-ground hook with self-cleaning deep sap groove. Large diameter bumper reduces elbow fatigue. Nut retaining clip helps keep the nut from backing off. 36in handles. 2-1/4in cut.

- Blade design reduces force to cut
- Lightweight, high-strength elliptical 36in aluminum handles
- Resharpenable, replaceable, Dual Arc bypass blade of fully heat-treated forged steel
- Forged, slant-ground hook with self-cleaning, deep sap groove
- New and improved locking nut eliminates nutretaining clip
- 2-1/4"incutting capacity