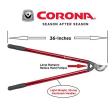

## **Details**

Lightweight, high-strength, eliptical aluminum handles and unmatched blade design dramatically reduce the force to cut. Resharpenable, replaceable Dual Art bypass blade is fully heat-treated, forged steel; 2-1/4in diameter cutting capacity. Forged, slant-ground hook with self-cleaning deep sap groove. Large diameter bumper reduces elbow fatigue. Nut retaining clip helps keep the nut from backing off. 36in handles. 2-1/4in cut.

- Blade design reduces force to cut
- Lightweight, high-strength elliptical 36in aluminum handles
- Resharpenable, replaceable, Dual Arc bypass blade of fully heat-treated forged steel
- Forged, slant-ground hook with self-cleaning, deep sap groove
- New and improved locking nut eliminates nutretaining clip
- 2-1/4"incutting capacity